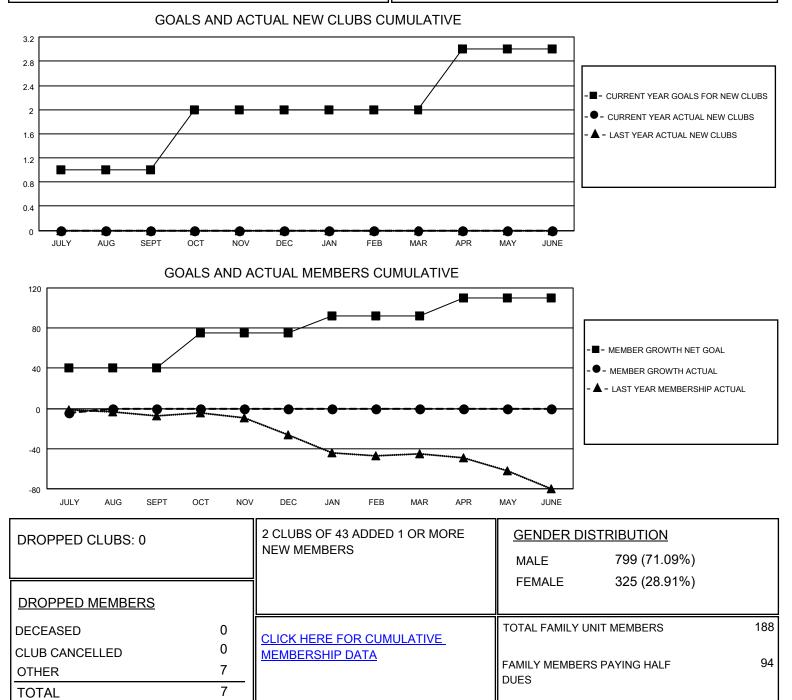

## LOCATION SOUTH DAKOTA

**District 5 SE** 

Results as of: 7/31/2020

| Clubs                 |               |           |               | Members               |                       |                         |                                                    |
|-----------------------|---------------|-----------|---------------|-----------------------|-----------------------|-------------------------|----------------------------------------------------|
| RESULTS FOR 2020-2021 |               |           |               | RESULTS FOR 2020-2021 |                       |                         |                                                    |
| QUARTER               | NEW CLUB GOAL | NEW CLUBS | DROPPED CLUBS | QUARTER               | ER GROWTH NET<br>GOAL | MEMBER GROWTH<br>ACTUAL | DROPPED<br>MEMBERS ACTUAL<br>(including transfers) |
| JULY/AUG/SEPT         | 1             | 0         | 0             | JULY/AUG/SEPT         | 40                    | 4                       | 7                                                  |
| OCT/NOV/DEC           | 1             | 0         | 0             | OCT/NOV/DEC           | 35                    | 0                       | 0                                                  |
| JAN/FEB/MAR           | 0             | 0         | 0             | JAN/FEB/MAR           | 17                    | 0                       | 0                                                  |
| APR/MAY/JUNE          | 1             | 0         | 0             | APR/MAY/JUNE          | 18                    | 0                       | 0                                                  |